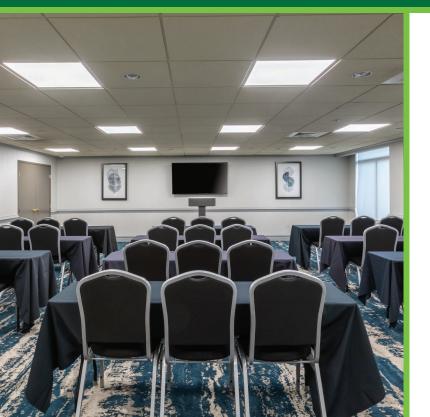

## **MEETING SPACE**

### Wingate by Wyndham Charlotte Speedway/Concord

27.6' 20'

| CAPACITY CHART     |             | $\overline{1}$ | <u> </u>    | <del></del> | <br>      |            |
|--------------------|-------------|----------------|-------------|-------------|-----------|------------|
| Room               | Dimensions  | Sq. Ft         | Boardroom   | Banquet     | Classroom | Auditorium |
| Large Meeting Room | 27.6' x 26' | 718            | <del></del> | 30          | 30        | 45         |
| Board Room         | 20' x 152"  | 254            | 9           |             |           |            |