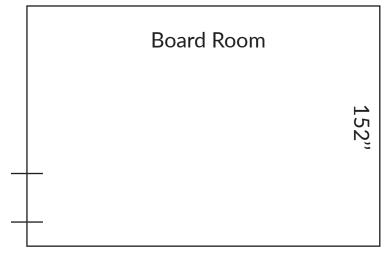

### Wingate by Wyndham Charlotte Speedway/Concord

27.6' 20'

| CAPACITY CHART     |             | $\overline{1}$ | <u> </u>    | <del></del> | <br>      |            |
|--------------------|-------------|----------------|-------------|-------------|-----------|------------|
| Room               | Dimensions  | Sq. Ft         | Boardroom   | Banquet     | Classroom | Auditorium |
| Large Meeting Room | 27.6' x 26' | 718            | <del></del> | 30          | 30        | 45         |
| Board Room         | 20' x 152"  | 254            | 9           |             |           |            |