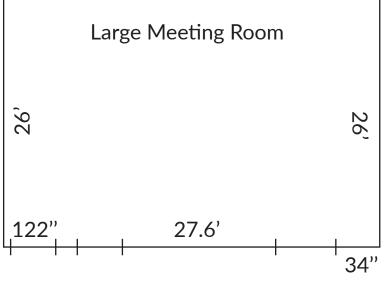

### Wingate by Wyndham Charlotte Speedway/Concord

27.6' 20'

| CAPACITY CHART     |             | $\overline{1}$ | <u> </u>    | <del></del> | <br>      |            |
|--------------------|-------------|----------------|-------------|-------------|-----------|------------|
| Room               | Dimensions  | Sq. Ft         | Boardroom   | Banquet     | Classroom | Auditorium |
| Large Meeting Room | 27.6' x 26' | 718            | <del></del> | 30          | 30        | 45         |
| Board Room         | 20' x 152"  | 254            | 9           |             |           |            |